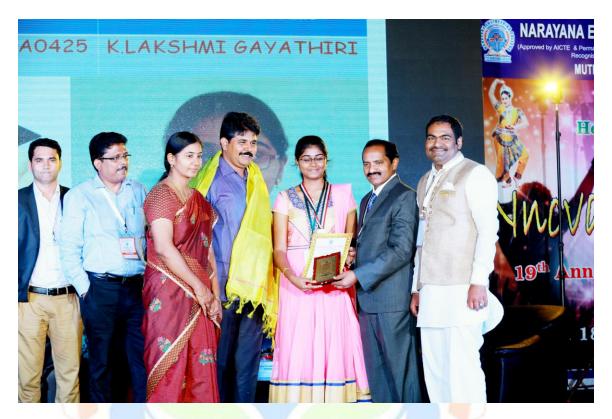

Prize's were distributed for the best outgoing student, Class Toppers, Attendance Toppers, Prathibha Awards, Gold Medals. Principal and Director felicitated the Chief Guest, Guest of Honour & Special Guest. Then different participants showed their performance. Some were singing songs, some also danced beautifully. Whole the function was echoed with clapping.