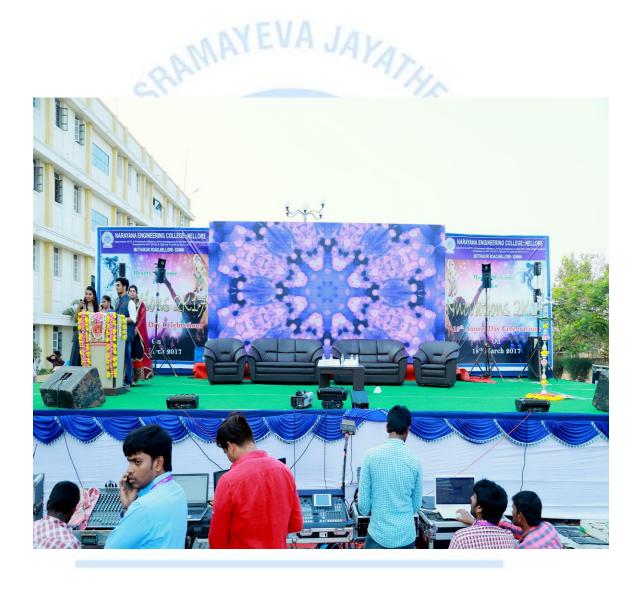

## NNOVATION-2K17

Narayana Engineering College, Nellore Celebrated 19<sup>th</sup> annual day named NNOVATION -2K17 in the college premises in a befitting manner on March 18<sup>th</sup>, 2017. Venue for this program is opposite to B-Block. On that day, college buildings were worn a festive look. The college campus was also decorated with colorful festoon.

Inaugural function has started sharply at 4:30 PM by a classical welcome dance. All the dignitaries involved in Jyothi Prajvalana. Madhan of III EEE added holiness to the program by a prayer song. The college Principal Dr.G.Jagadheswar Reddy , Academic Director Mr.Y.Vinay Kumar, presided over the function. Prof. S.Krishnaiah, Registrar , JNTUA as the Chief Guest , Mr.K.Prasad,GM-HR,Cyient India Pvt.Ltd as Guest of Honour & Special Guest Sri Naga Prasad GM HR DQ Entertainment Ltd has graced the occasion. All the guests delivered valuable speeches on the function.