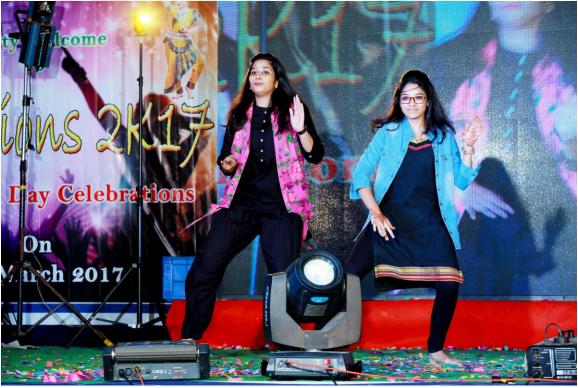

Prize's were distributed for the best outgoing student, Class Toppers, Attendance Toppers, Prathibha Awards, Gold Medals. Principal and Director felicitated the Chief Guest, Guest of Honour & Special Guest. Then different participants showed their performance. Some were singing songs, some also danced beautifully. Whole the function was echoed with clapping.