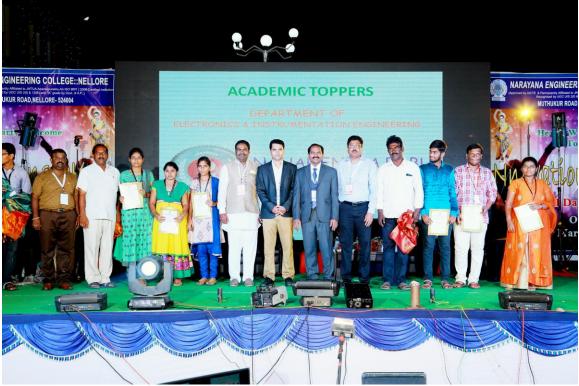

Prize's were distributed for the best outgoing student, Class Toppers, Attendance Toppers, Prathibha Awards, Gold Medals. Principal and Director felicitated the Chief Guest, Guest of Honour & Special Guest. Then different participants showed their performance. Some were singing songs, some also danced beautifully. Whole the function was echoed with clapping.