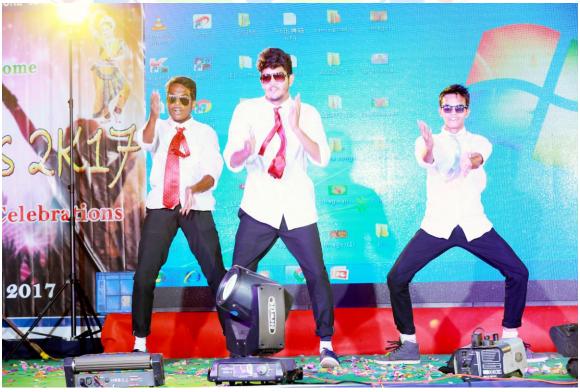

Prize's were distributed for the best outgoing student, Class Toppers, Attendance Toppers, Prathibha Awards, Gold Medals. Principal and Director felicitated the Chief Guest, Guest of Honour & Special Guest. Then different participants showed their performance. Some were singing songs, some also danced beautifully. Whole the function was echoed with clapping.